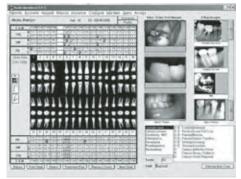

## \* Included Free \* Integrated Image Capture & Perio Charting

**EZ-PERIO-CHARTING** makes perio-charting quicker, smoother, and more accurate. Record information including bone loss, plaque, probing depths, gingival margins, bleeding points, and furcation grades.

**EZ-IMAGING** allows capture of intra-oral images, digital x-rays, & patient photos directly into patient's chart; Print picture centered with patient name, birth date and social security number; Increase case acceptance & quick turn around of insurance payments.